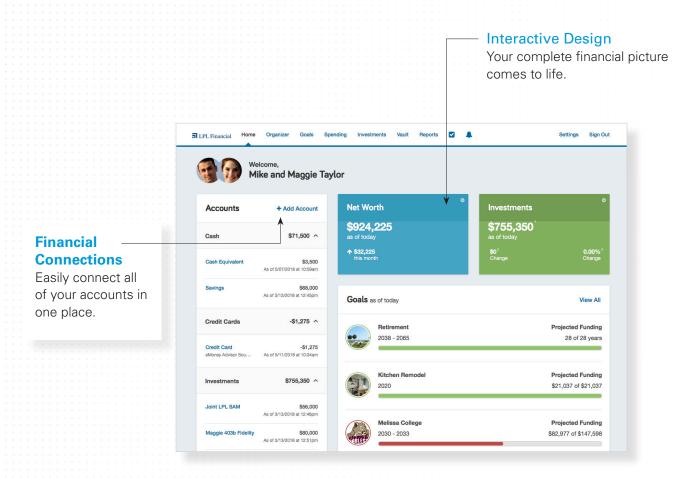

## YOUR PERSONAL FINANCIAL WEBSITE

## ROBUST FEATURES ON A SECURE, MOBILE PLATFORM

The WealthVision client portal is designed to provide you with the robust features you need to stay connected to your finances, goals, and important documents. Your secure personal website is available via desktop or mobile, and it allows you to track your progress against the goals set by you and your financial advisor. And, perhaps most importantly, you never have to worry about your information being shared with online advertisers and other service providers.

#### Your client portal provides you with:

- Tracking of all net worth with asset and liability balances updated daily
- Alerts to keep you aware of significant transactions and changes in balance
- Investment analysis on all of your investment assets

- A budget tool to track and prioritize your spending
- Reports on net worth, cash flow, asset allocation, and more

You're just a click away from everything you need, whenever you want it, from wherever you are.