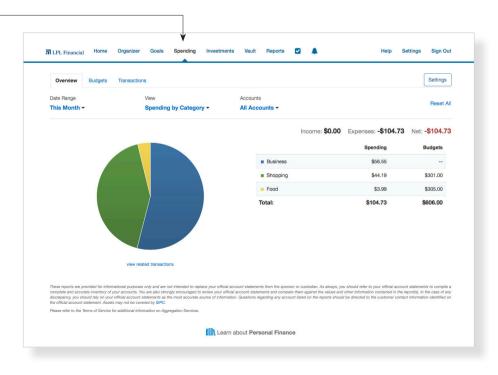

#### **Budgeting Tools**

Bank and credit card transactions import so you can see what you're spending. You can also create custom categories to track where your money is going.

- A budget tool to track and prioritize your spending
- Reports on net worth, cash flow, asset allocation, and more

You're just a click away from everything you need, whenever you want it, from wherever you are.