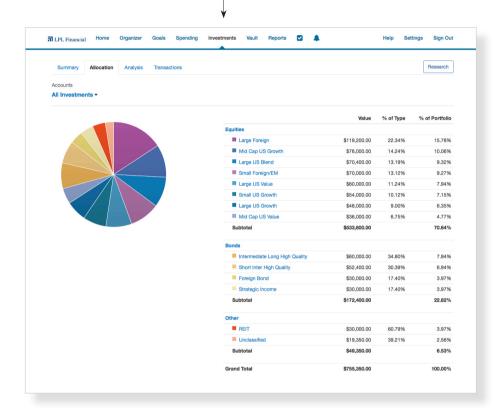

#### **Investments Page**

Interactive charts and detailed views provide a clear picture of accounts.

#### Your client portal provides you with:

- Tracking of all net worth with asset and liability balances updated daily
- Alerts to keep you aware of significant transactions and changes in balance
- Investment analysis on all of your investment assets